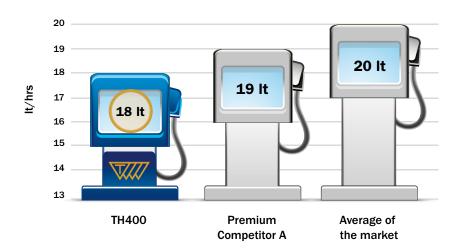

## Reduced fuel consumption, lower emission

TH400 excels in rolling resistance performance with consequent low fuel consumption and

emissions, increasing your operation profitability while respecting the environment.

#### **FUEL CONSUMPTION**

Test conditions
Reference size: 460/70R24
Vehicle: 120 hp
Fuel cost: 0.65 €/lt
900 working hours per year