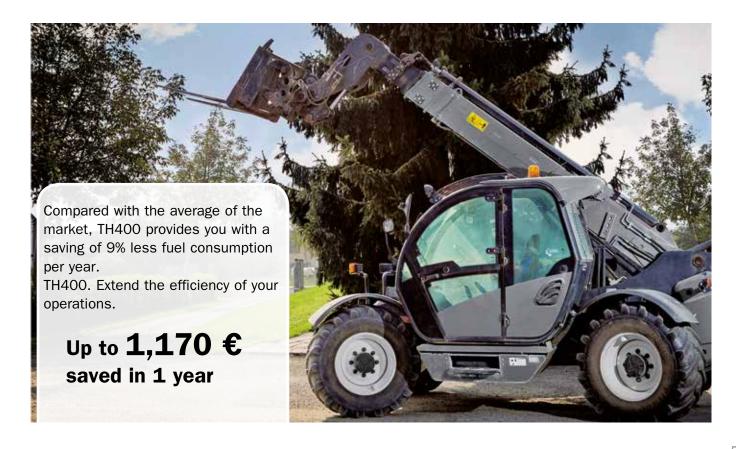

## Reduced fuel consumption, lower emission

TH400 excels in rolling resistance performance with consequent low fuel consumption and

emissions, increasing your operation profitability while respecting the environment.

#### **FUEL CONSUMPTION**

Test conditions
Reference size: 460/70R24
Vehicle: 120 hp
Fuel cost: 0.65 €/lt
900 working hours per year