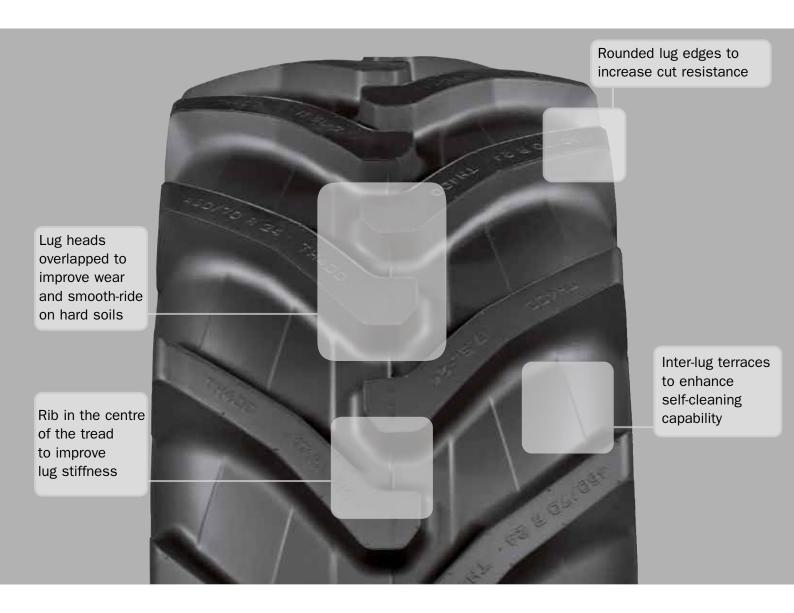

#### **Excellent resistance** to abrasion and wear

The innovative TH400 tread pattern has been engineered and designed to maximize abrasion and wear resistance, boosting the overall

strength and mileage of the tyre, even on the toughest soils whilst handling heavy loads.

## Best traction, optimum self-cleaning

The shoulder and the lug shapes lead to high traction capacity during farming applications even on muddy and soft soils.

The unique Trelleborg design at the base of the lug enhances the self-cleaning performance of the tyre.