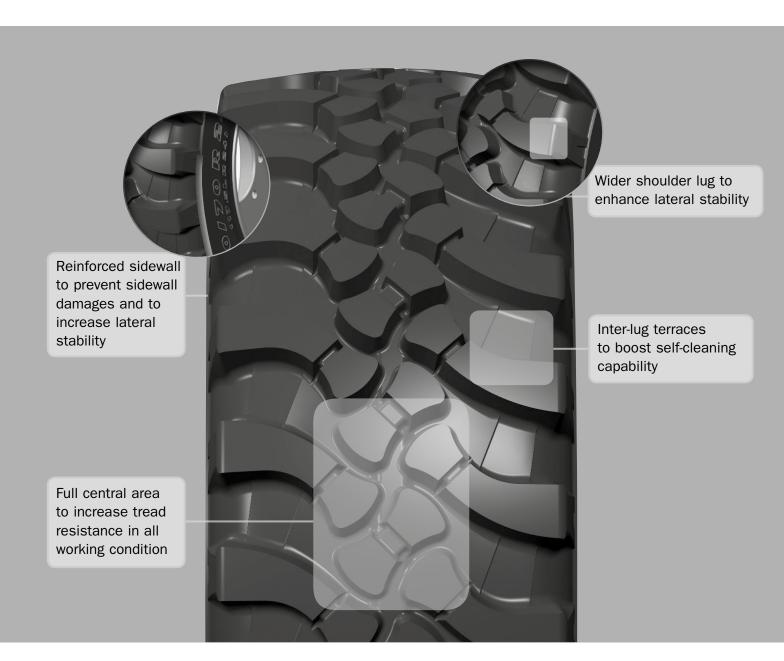

#### **Excellent resistance** to abrasion and wear

The innovative TH400 tread pattern has been engineered and designed to maximize abrasion and wear resistance, boosting the overall

strength and mileage of the tyre, even on the toughest soils whilst handling heavy loads.

## Best traction, optimum self-cleaning

The shoulder and the lug shapes lead to high traction capacity during farming applications even on muddy and soft soils.

The unique Trelleborg design at the base of the lug enhances the self-cleaning performance of the tyre.

## Superior tread resistance

The TH500 tread design is very closed in the center to guarantee tyre's long life while opened in the shoulder area to ensure the perfect clean out of the tyre enhanced by the inter-lug terraces

between the lugs. The tread design as a whole assures high traction capacity and premium self-cleaning performance.

TH400 Agro Industrial.

|                                                  | 7 7 70           | Г —      |          |           |          |     |       |                           |      |      |
|--------------------------------------------------|------------------|----------|----------|-----------|----------|-----|-------|---------------------------|------|------|
| SIZE                                             | Tread<br>Pattern | SW<br>mm | OD<br>mm | SLR<br>mm | RC<br>mm | SRI | Rim   | Permitted Rims            | Туре | Tube |
| <b>11LR16</b> 122A8                              | TH400            | 290      | 850      | 370       | 2530     | 400 | W8    | W10L                      | TL   |      |
| <b>340/80R18</b><br>143A8 (143B)<br>(12.5-18)    | TH400            | 351      | 994      | 440       | 3020     | 475 | 11    | W10-11SDC<br>W11-12-12SDC | TL   |      |
| <b>400/70R18</b><br>147A8 (147B)<br>(15.5/70-18) | TH400            | 403      | 1010     | 450       | 3040     | 475 | 13    | 12 - 12SDC                | TL   |      |
| <b>400/70R20</b><br>149A8 (149B)<br>(16.0/70-20) | TH400            | 395      | 1065     | 475       | 3200     | 525 | 13    | 12 - 12SDC<br>13SDC - 14  | TL   |      |
| <b>400/70R24</b><br>152A8 (152B)<br>(16.0/70-24) | TH400            | 400      | 1165     | 520       | 3520     | 575 | DW13  | DW14L - W14L              | TL   |      |
| <b>440/80R24</b><br>161A8 (161B)<br>(16.9-24)    | TH400            | 457      | 1312     | 585       | 3975     | 625 | DW14L | DW15L - 14<br>TW14L       | TL   |      |
| <b>460/70R24</b><br>159A8 (159B)<br>(17.5L-24)   | TH400            | 465      | 1250     | 555       | 3790     | 600 | DW15L | DW14L-DW16L<br>14-TW14L   | ΤL   |      |
| <b>500/70R24</b><br>164A8 (164B)<br>(19.5L-24)   | TH400            | 495      | 1302     | 580       | 3940     | 625 | DW16L | DW15L - 16                | TL   |      |
| <b>480/80R26</b><br>160A8 (160B)<br>(18.4-26)    | TH400            | 495      | 1425     | 630       | 4315     | 675 | DW15L | DW16L                     | TL   |      |
| <b>440/80R28</b><br>156A8 (156B)<br>(16.9-28)    | TH400            | 457      | 1418     | 633       | 4295     | 675 | DW14L | DW15L                     | TL   |      |