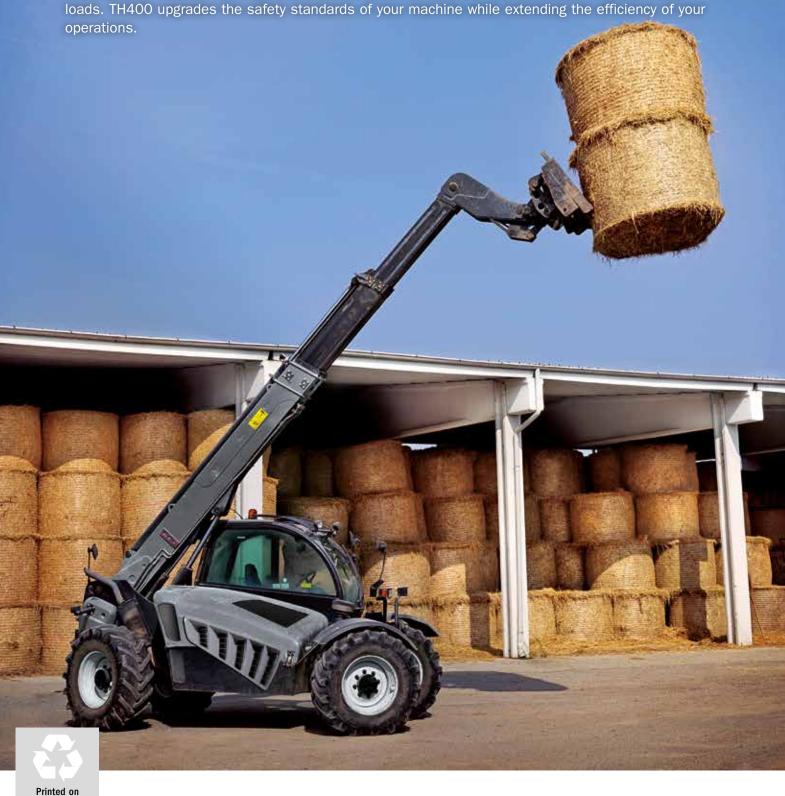

## TH400 Agro Industrial.

TH400 is the new Trelleborg Agro Industrial radial range for the latest generations of telescopic handlers, backhoes and mini loaders. Versatile in several applications, TH400 is able to operate on the toughest soils while coping with the most demanding conditions. The new Trelleborg range provides your machine with high stability even when the boom is fully extended to handle heavy loads. TH400 upgrades the safety standards of your machine while extending the efficiency of your